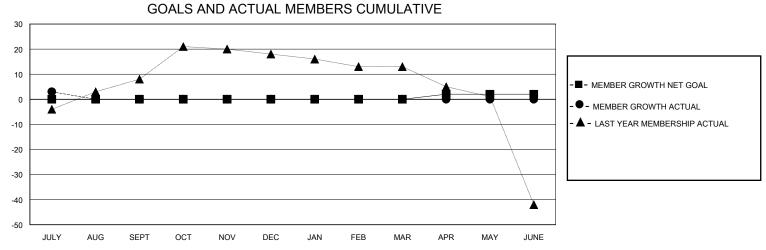

## District 25 C

Results as of: 7/31/2024

| GMT:                  |               | GMT CA    |               |                       |                       |                         |                                                    |  |  |
|-----------------------|---------------|-----------|---------------|-----------------------|-----------------------|-------------------------|----------------------------------------------------|--|--|
| Clubs                 |               |           |               | Members               |                       |                         |                                                    |  |  |
| RESULTS FOR 2024-2025 |               |           |               | RESULTS FOR 2024-2025 |                       |                         |                                                    |  |  |
| QUARTER               | NEW CLUB GOAL | NEW CLUBS | DROPPED CLUBS | QUARTER MEMB          | ER GROWTH NET<br>GOAL | MEMBER GROWTH<br>ACTUAL | DROPPED<br>MEMBERS ACTUAL<br>(including transfers) |  |  |
| JULY/AUG/SEPT         | 0             | 0         | 0             | JULY/AUG/SEPT         | 0                     | 12                      | 6                                                  |  |  |
| OCT/NOV/DEC           | 1             | 0         | 0             | OCT/NOV/DEC           | 0                     | 0                       | 0                                                  |  |  |
| JAN/FEB/MAR           | 0             | 0         | 0             | JAN/FEB/MAR           | 0                     | 0                       | 0                                                  |  |  |
| APR/MAY/JUNE          | 0             | 0         | 0             | APR/MAY/JUNE          | 2                     | 0                       | 0                                                  |  |  |