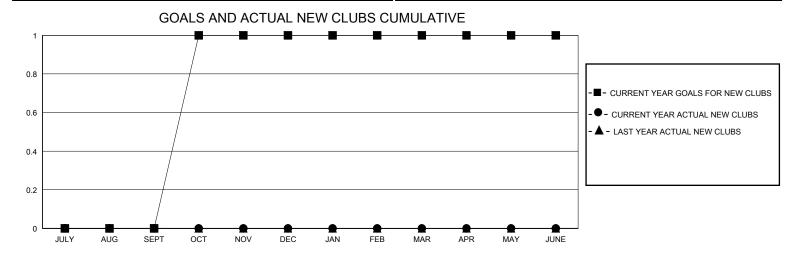

## District 25 C

Results as of: 7/31/2024

| GMT:                  |               | GMT CA    |               |                       |                       |                         |                                                    |  |  |
|-----------------------|---------------|-----------|---------------|-----------------------|-----------------------|-------------------------|----------------------------------------------------|--|--|
| Clubs                 |               |           |               | Members               |                       |                         |                                                    |  |  |
| RESULTS FOR 2024-2025 |               |           |               | RESULTS FOR 2024-2025 |                       |                         |                                                    |  |  |
| QUARTER               | NEW CLUB GOAL | NEW CLUBS | DROPPED CLUBS | QUARTER MEMB          | ER GROWTH NET<br>GOAL | MEMBER GROWTH<br>ACTUAL | DROPPED<br>MEMBERS ACTUAL<br>(including transfers) |  |  |
| JULY/AUG/SEPT         | 0             | 0         | 0             | JULY/AUG/SEPT         | 0                     | 12                      | 6                                                  |  |  |
| OCT/NOV/DEC           | 1             | 0         | 0             | OCT/NOV/DEC           | 0                     | 0                       | 0                                                  |  |  |
| JAN/FEB/MAR           | 0             | 0         | 0             | JAN/FEB/MAR           | 0                     | 0                       | 0                                                  |  |  |
| APR/MAY/JUNE          | 0             | 0         | 0             | APR/MAY/JUNE          | 2                     | 0                       | 0                                                  |  |  |